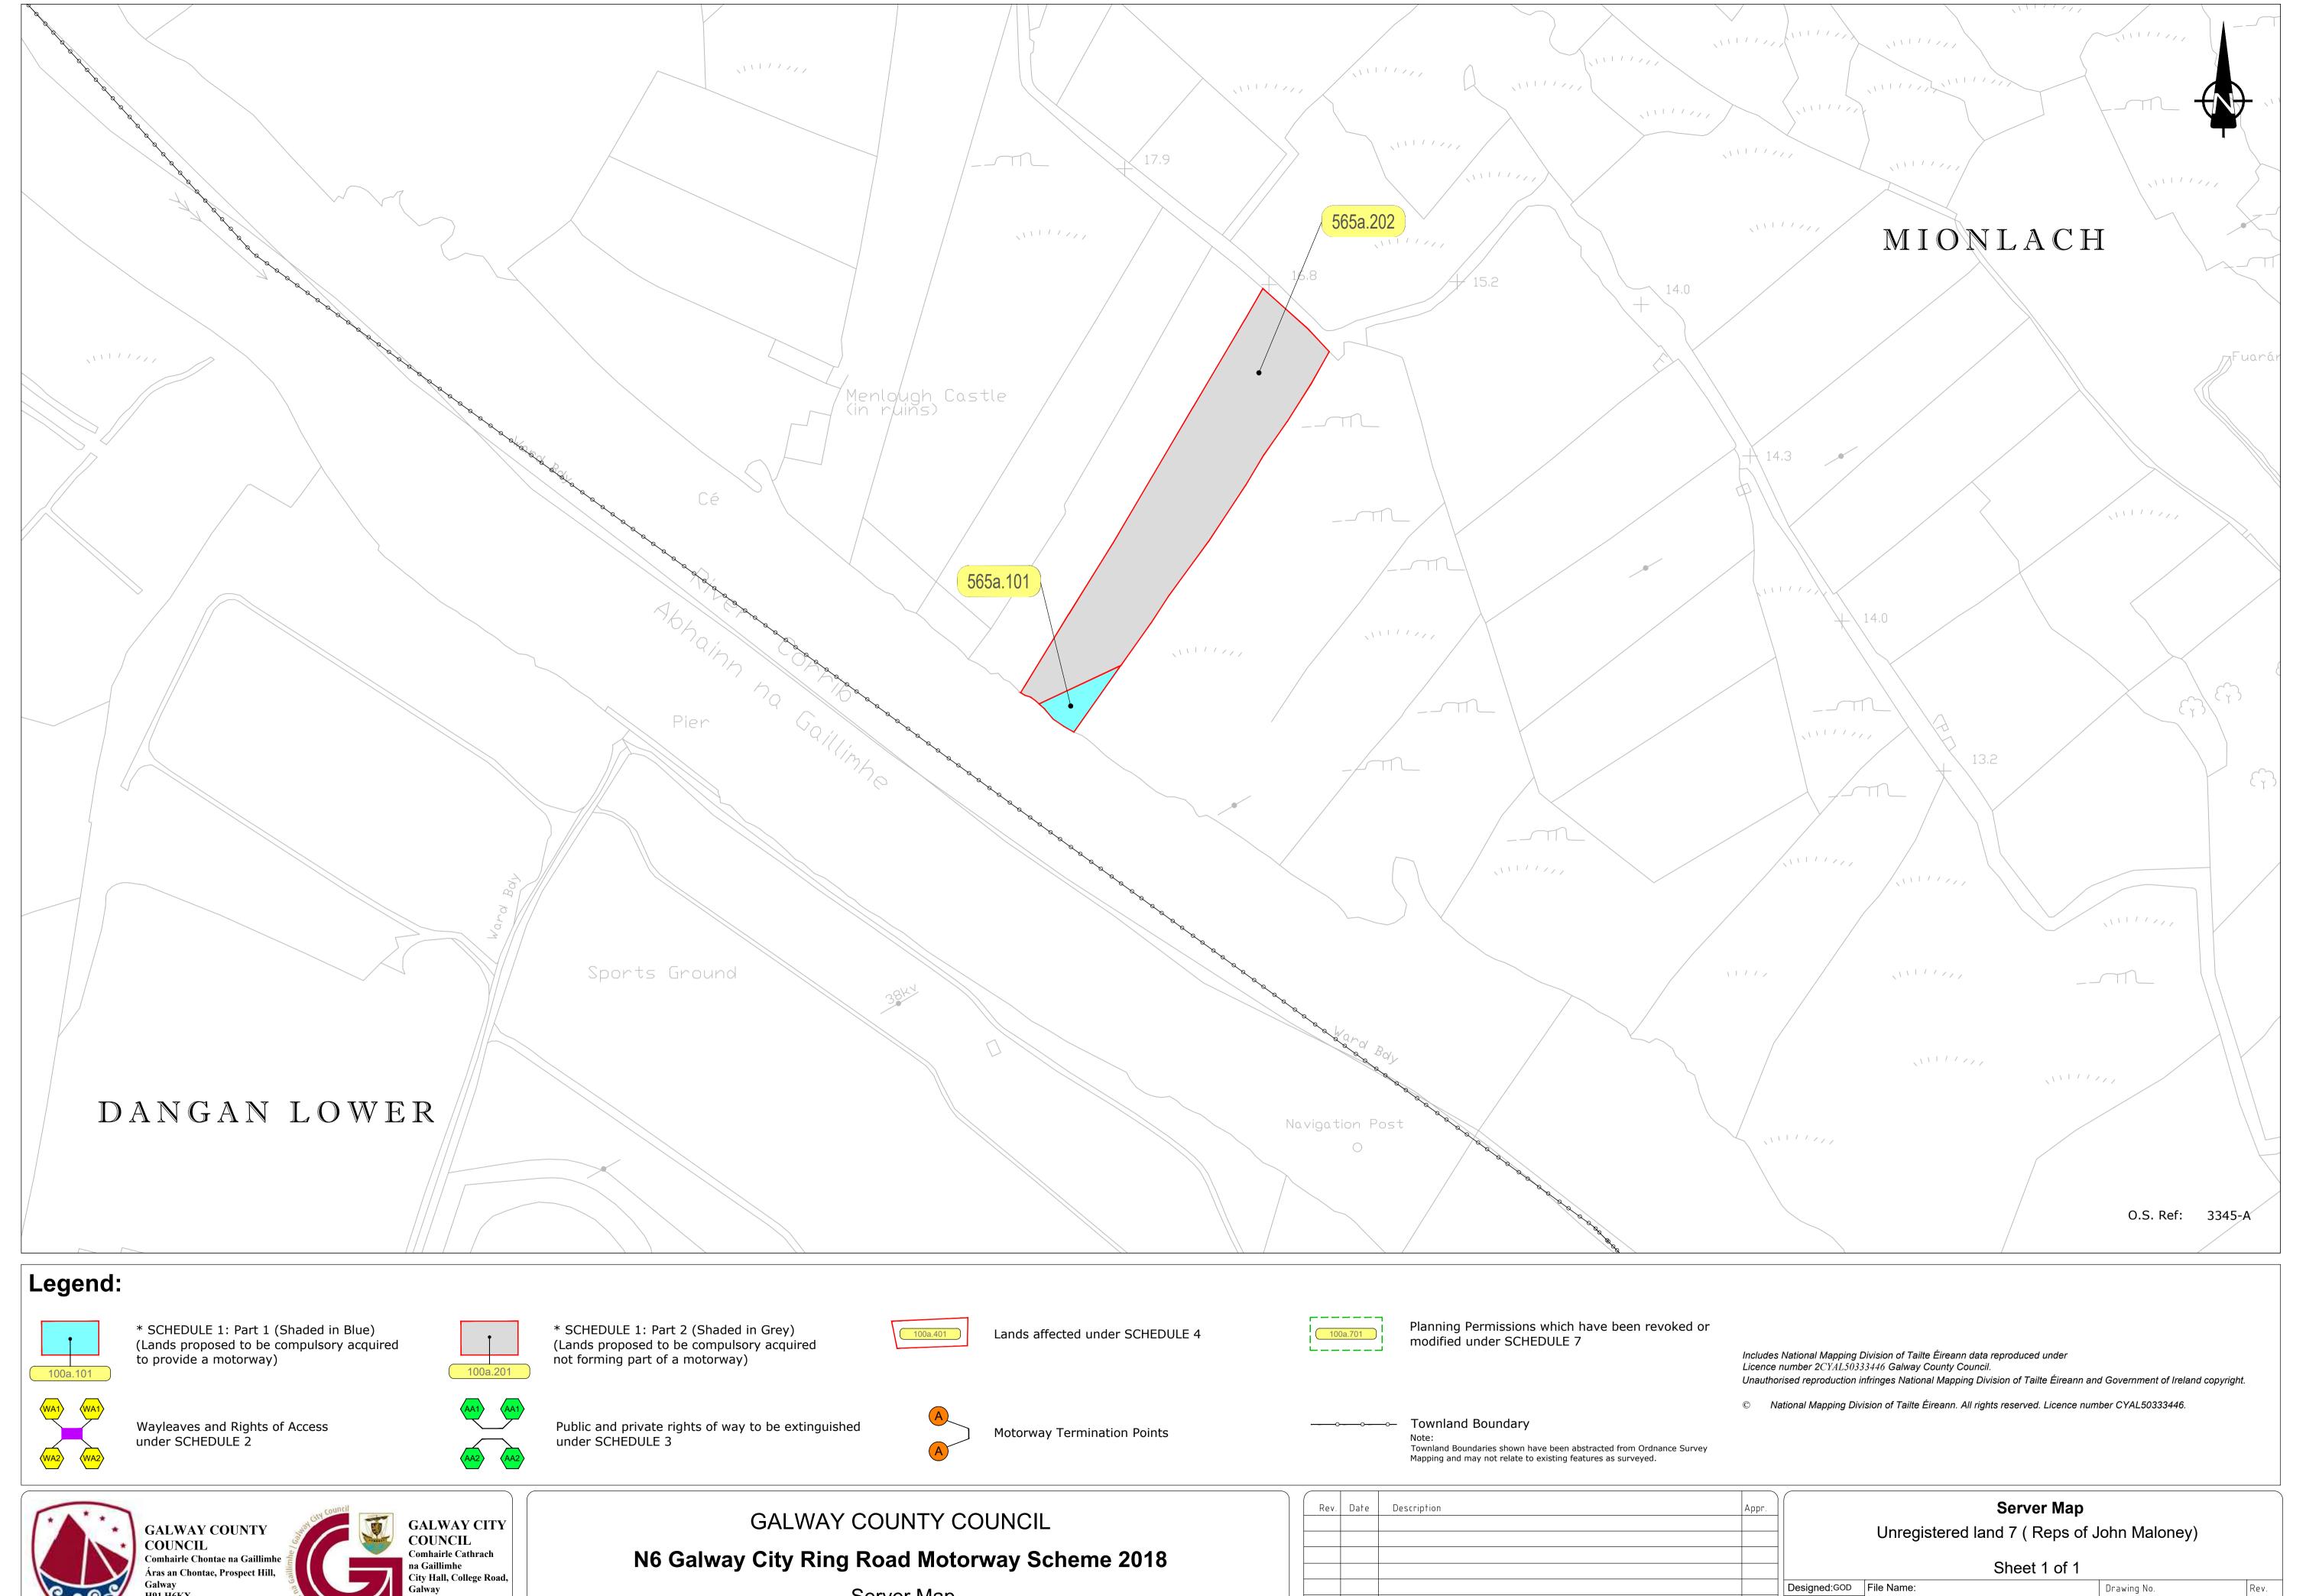

Server Map

|  | Rev. | Date     | Description     | Аррг. | Appr. Serve                                               |                                                          | lap              |      |
|--|------|----------|-----------------|-------|-----------------------------------------------------------|----------------------------------------------------------|------------------|------|
|  |      |          |                 |       | Unregistered land 7 ( Reps of John Maloney)  Sheet 1 of 1 |                                                          |                  |      |
|  |      |          |                 |       |                                                           |                                                          |                  |      |
|  |      |          |                 |       | Designed:GOD                                              | File Name:                                               | _                | Rev. |
|  |      |          |                 |       | Drawn: KK                                                 | N6GCRR Server Map MO_550to600,223,500,470-472,648,649dwg | g<br>N6-SM-565.1 | 12   |
|  |      |          |                 |       | Checked: MH                                               | Scale: 1:2500 (A3)                                       | 10-310-303.1     | 12   |
|  | 12   | 21/03/25 | RFI Update 2025 | EMC   | Approved:EMC                                              | Date: 28/09/2018                                         | 1                |      |